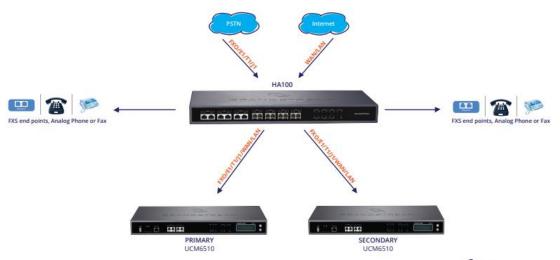

## Connect the HA100 to PSTN, FXS ports and UCM6510

www.next2call.com | Contact us: 9650866007 | sales@next2call.com

## **Description:**

The HA100 offers an automated failover solution for the UCM6510 IP PBX. When connecting between two UCM6510, the HA100 constantly monitors the operation status of both UCM6510 and automatically switches the system control (including all of the connected telecom lines, network links, auxiliary devices, and all of the SIP endpoints previously registered on the primary UCM6510) to the hot-standby secondary UCM6510 in the event that the primary UCM6510 fails. It can complete the entire system switch between 10 and 50 seconds depending on the number of registered SIP endpoints. Thanks to its smart monitoring and automated failover capability, the HA100 is an ideal high-availability solution for the UCM6510 to ensure maximum total system reliability and uptime.