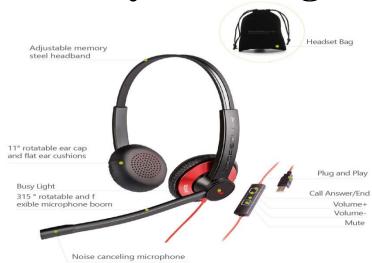

#### **Technical Specifications**

- Advanced dual-microphone noise-canceling technology filters out most of the background noise to provide smooth call
  conditions with security.
- Neodymium magnet speaker delivers fantastic and powerful sound quality.
- DSP (Digital Signal Processing), echo cancellation and enhanced voice extraction make sure clear voice even in a very noisy environment.
- Stereo sound (Epic 512), and dynamic EQ optimize the sound quality for calls, music and multimedia.
- Convenient call controls including call answer/end, mute, volume + and volume-(Call answer/end only works on Skype for business).
- Lightweight memory steel headband, rotatable ear cap and soft leatherette ear cushions provide comfortable use on a daily basis.
- Plug and play, easy to set up and fast to deploy.
- Busy light indicator shows the working status and prevents unnecessary interruptions-(Busy light only works on Skype for Business)
- ADDASOUND's headsets follow the international Noisy Safety Standards and help create a safe environment.
- Headset bag included for travel or home storage.

#### Epic 511-512: Main Features

|                                    | EPIC 512/511                                                                       |
|------------------------------------|------------------------------------------------------------------------------------|
| Works With                         | PC                                                                                 |
| Wearing Style                      | Over-the-head                                                                      |
| Target Users                       | Users requiring superior noise canceling headset in an extremely noisy environment |
| Control Button                     | Call answer/end only works on Skype for business, volume +/-, mute                 |
| Noise cancellation                 | Best                                                                               |
| Call Control on Skype for Business | Yes                                                                                |
| DSP (Digital Signal Processing)    | Yes                                                                                |
| Busy Light 2                       | Yes                                                                                |
| Adjustable Headband                | Yes                                                                                |
| Rotation of Boom                   | 315°                                                                               |
| Rotation of Ear Cap                | 11°                                                                                |
| Plug-and-Play                      | Yes                                                                                |
| Connectivity                       | USB connection                                                                     |
| Stereo Sound (Binaural Headset)    | Yes                                                                                |
| Model Number                       | Epic 511 (Mono) Epic 512 (Duo)                                                     |
| Optional Color                     | Gray, Red                                                                          |
| Ear Cushions                       | Premium leatherette ear cushions                                                   |
| With Travel Bag                    | Yes                                                                                |
| Warranty Period                    | 2 Years                                                                            |